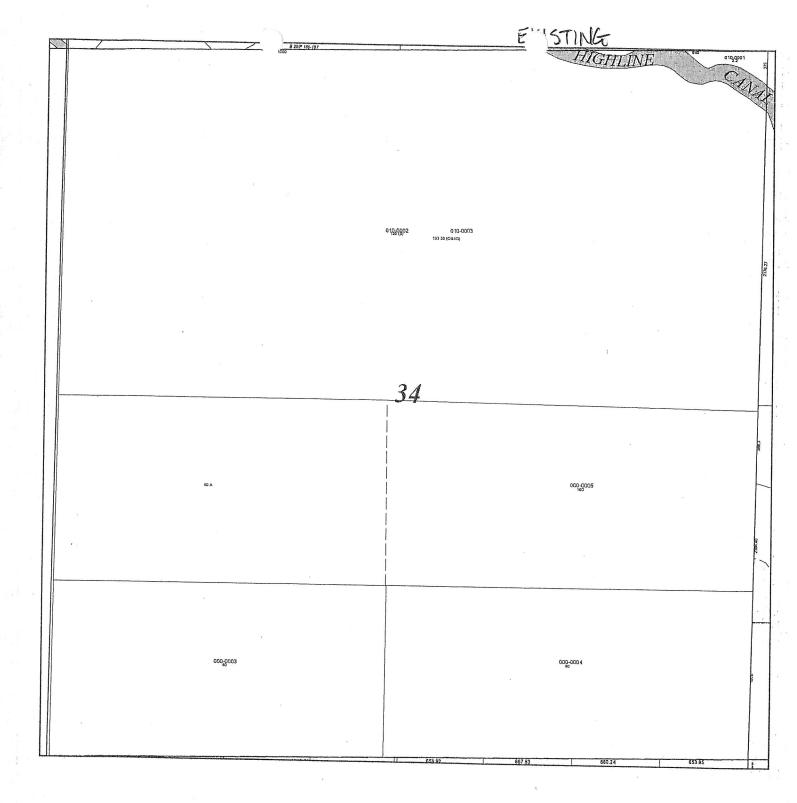

D & H Ranches LLC. Segregation (File # SEG-06-148)

DESCRIPTION: Segregation of a 160 acre parcel into 8 parcels (20 acre lots)

PARCEL

NUMBER(s): 18-17-34000-0005

Kittitas County Community Development Services has reviewed the proposed administrative segregation application and hereby grants:

Township: 18 Range: 17 Section: 34

Copyright (C) 2002 Kittitas County Kittitas County Assessor's Office 205 W 5th, Courthouse Room 101 Ellensburg, WA 98926 (509)962-7501 Data Set: 10/13/2006 6:24:18 PM

## ParcelView 4.0.1

This Map is maintained only as an aid in the appraisal and assessment of real property. The County Assessors Office does not warrant its accuracy.

Township: 18 Range: 17 Section: 34

Copyright (C) 2002 Kittitas County Kittitas County Assessor's Office 205 W 5th, Courthouse Room 101 Ellensburg, WA 98926 (509)962-7501 Data Set: 10/13/2006 6:24:18 PM