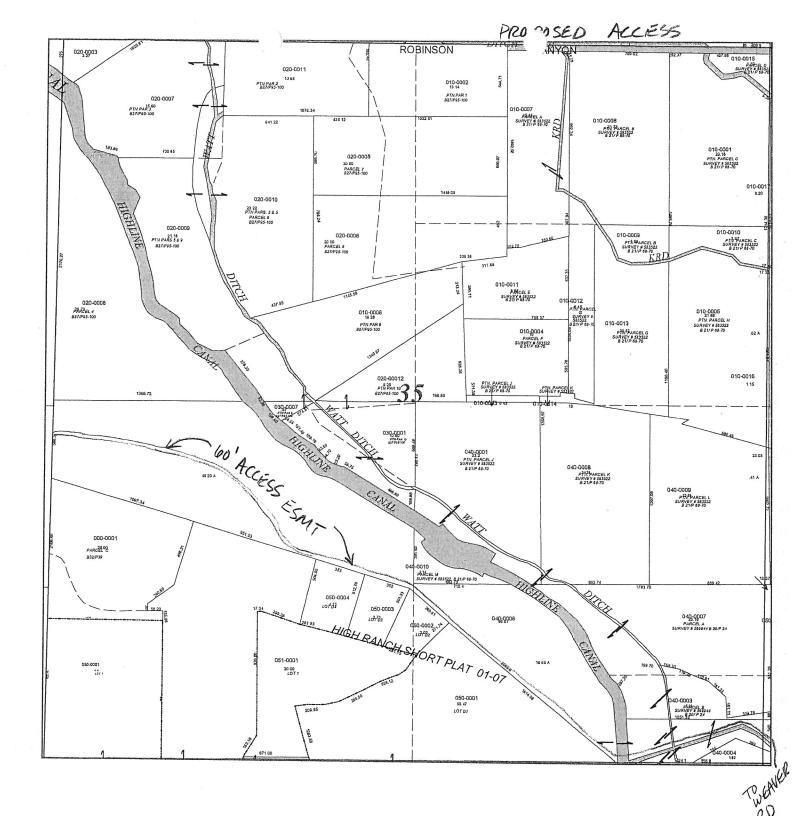

- a. An approved access permit shall be required from the Kittitas County Department of Public Works prior to creating any new driveway access or performing any work within the county road right of way.
- b. Maintenance of driveway approaches shall be the responsibility of the owner whose property they serve. The County will not maintain accesses.
- c. Any further subdivision or lots to be served by proposed access may result in further access requirements. See Kittitas County Road Standards.
- d. All roads located within this development and/or providing access to this development shall be constructed to current county road standards. Any other maintenance agreements, forest service road easements, state easements or cities may require higher road standards. The higher of the road standards shall apply.
- e. Evidence of existing access and/or evidence of access to be created should be confirmed prior to sale of property.
- f. It appears that access to some of the lots created through this Boundary Line Adjustment and Parcel Segregation involve Kittitas Reclamation District (KRD) crossings. The applicant should contact the KRD regarding any additional requirements they may have.
- g. Access is not guaranteed to any existing or created parcel on this application.

## ParcelView 4.0.1

This Map is maintained only as an aid in the appraisal and assessment of real property. The County Assessors Office does not warrant its accuracy.

Township: 18 Range: 17 Section: 35