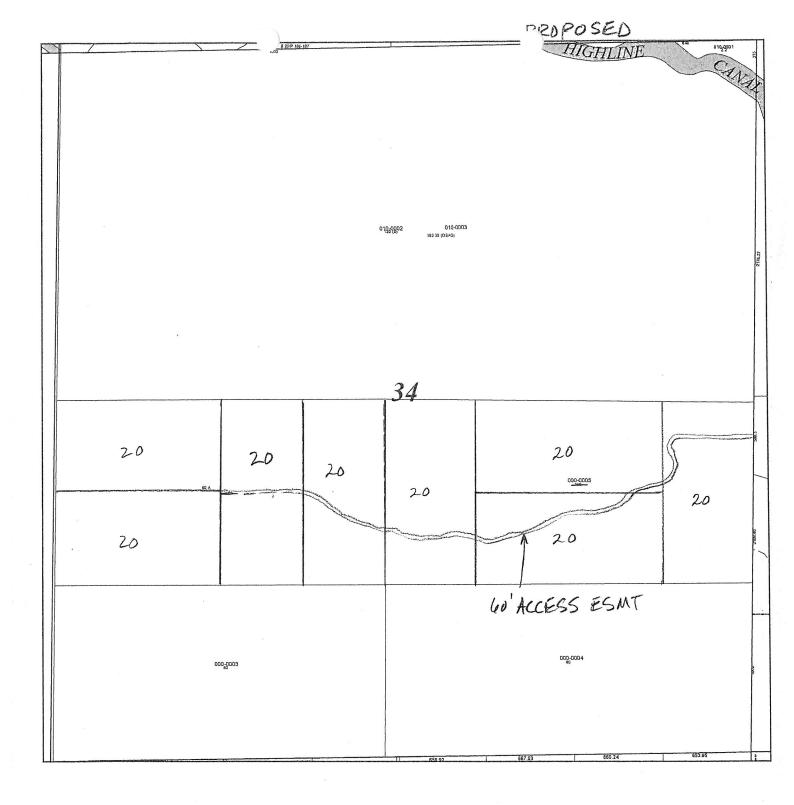

D & H Ranches LLC. Segregation (File # SEG-06-148)

DESCRIPTION: Segregation of a 160 acre parcel into 8 parcels (20 acre lots)

PARCEL

NUMBER(s): 18-17-34000-0005

Kittitas County Community Development Services has reviewed the proposed administrative segregation application and hereby grants:

D & H Ranches LLC SEG-06-148

The Public Works Department has reviewed the Request for Parcel Segregation Application and in order to ensure that it meets current Kittitas County Road Standards the applicant needs to provide the following:

1. Prior to final approval the proposed access with appropriate easement(s) shall be shown and shall conform to applicable Kittitas County Road Standards.

The applicant needs to be aware of the following:

- a. An approved access permit shall be required from the Kittitas County Department of Public Works prior to creating any new driveway access or performing any work within the county road right of way.
- b. Maintenance of driveway approaches shall be the responsibility of the owner whose property they serve. The County will not maintain accesses.
- c. Any further subdivision or lots to be served by proposed access may result in further access requirements. See Kittitas County Road Standards.
- d. All roads located within this development and/or providing access to this development shall be constructed to current county road standards. Any other maintenance agreements, forest service road easements, state easements or cities may require higher road standards. The higher of the road standards shall apply.
- e. Evidence of existing access and/or evidence of access to be created should be confirmed prior to sale of property.
- f. It appears that access to some of the lots created through this Boundary Line Adjustment and Parcel Segregation involve Kittitas Reclamation District (KRD) crossings. The applicant should contact the KRD regarding any additional requirements they may have.
- g. Access is not guaranteed to any existing or created parcel on this application.

Township: 18 Range: 17 Section: 34

Copyright (C) 2002 Kittitas County Kittitas County Assessor's Office 205 W 5th, Courthouse Room 101 Ellensburg, WA 98926 (509)962-7501 Data Set: 10/13/2006 6:24:18 PM

## ParcelView 4.0.1

This Map is maintained only as an aid in the appraisal and assessment of real property. The County Assessors Office does not warrant its accuracy.

Township: 18 Range: 17 Section: 34

Copyright (C) 2002 Kittitas County Kittitas County Assessor's Office 205 W 5th, Courthouse Room 101 Ellensburg, WA 98926 (509)962-7501 Data Set: 10/13/2006 6:24:18 PM